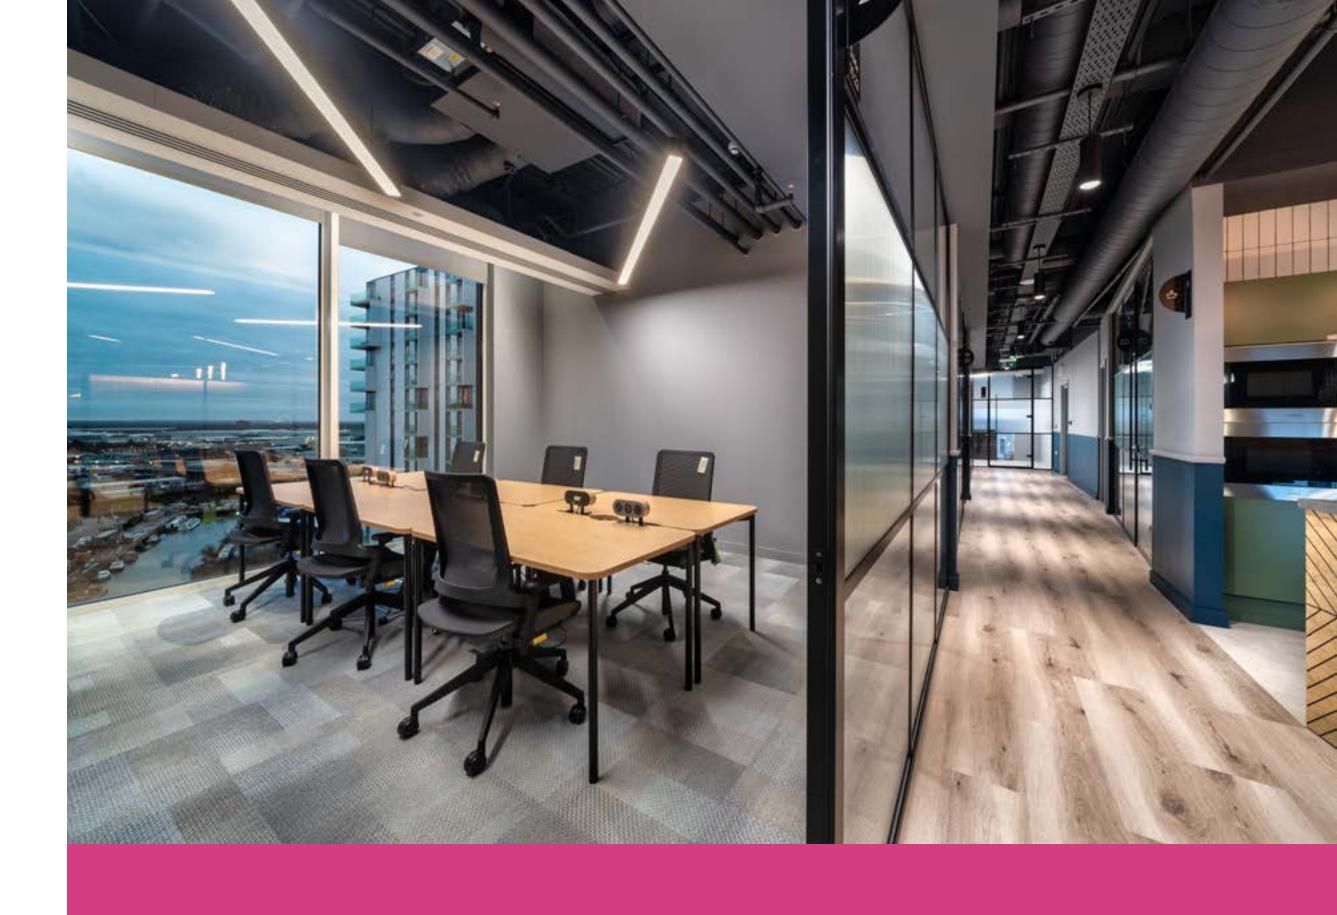

# Meeting rooms

Need to host board meetings, workshops, pitches, interviews or team meetings -ARRIVE have you covered with 18 fully fitted meeting rooms across MediaCity.

Plus all ARRIVE members receive discount rates.

you're really spoilt for choice. If you want to break out of the office, out of your specific space, just pick any of the other ARRIVE locations "