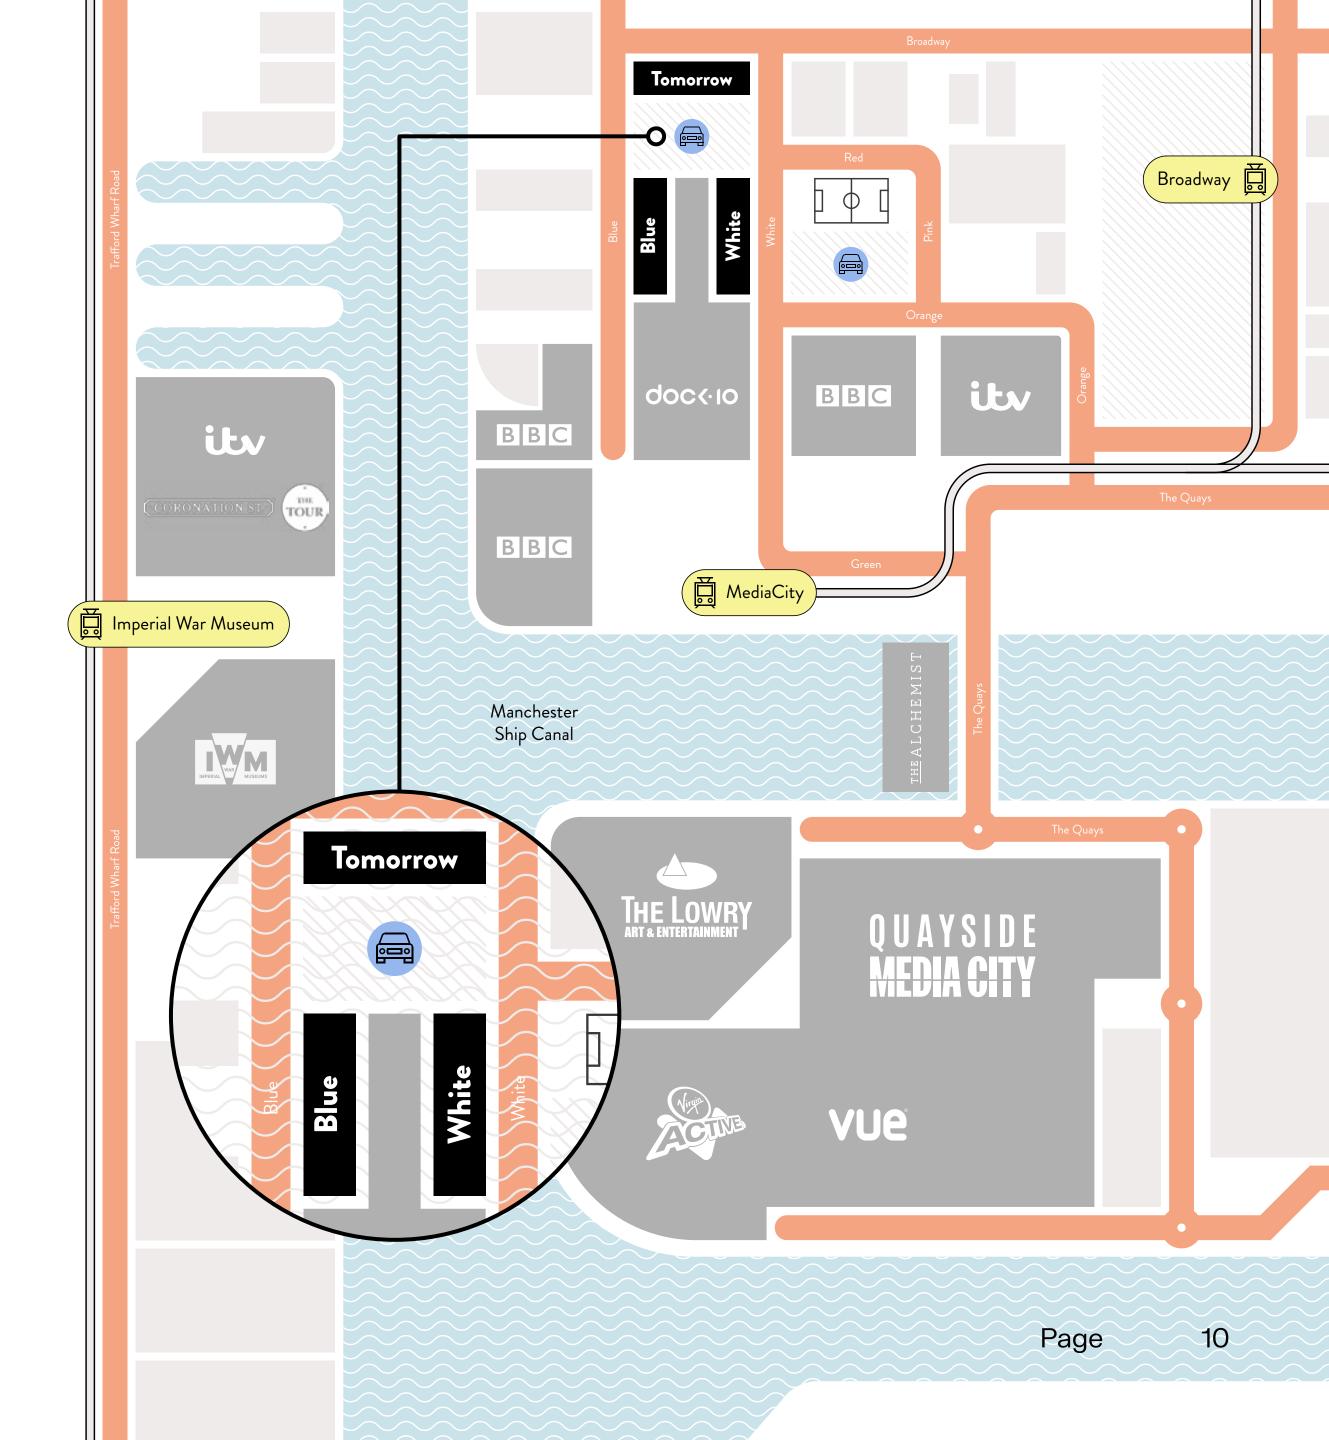

### ARRIVE at MEDIACITY

Find the perfect workspace in Tomorrow, Blue and White. Located in the heart of this special place where creativity creeps out of every pore. It's the place where you can immerse yourself among an array of creatives, innovators, dynamic digital minds and those still learning their craft.