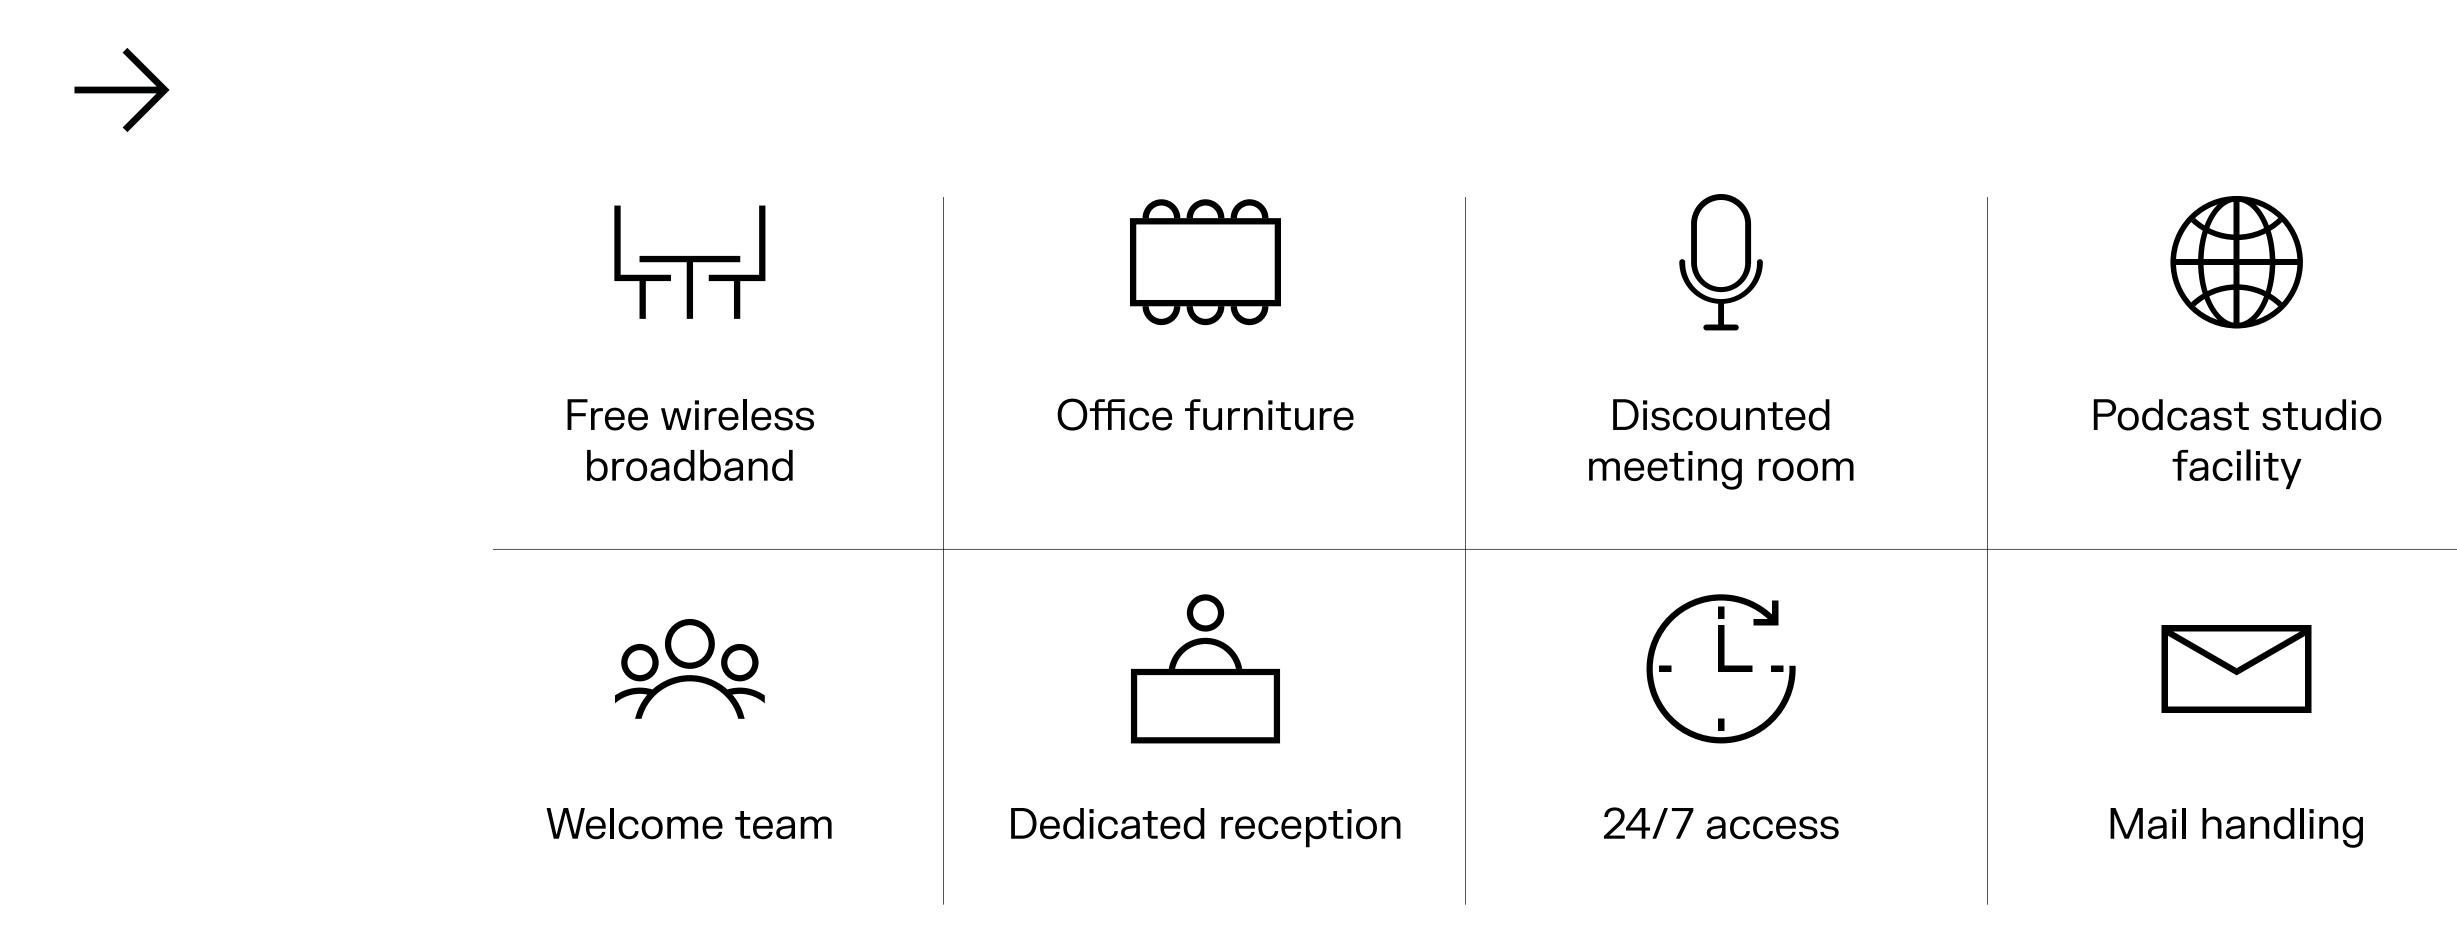

### What's included

It's the little things

### What's included

It's the little things

14

### **Broadband from DOCK10**

The MediaCity Synchronous Broadband network goes far beyong the average internet service. Specially designed for organisations operating in media, our Platinum WiredScore accredited fibre broadband service is one of the very best in the UK. Here's what makes it so special: