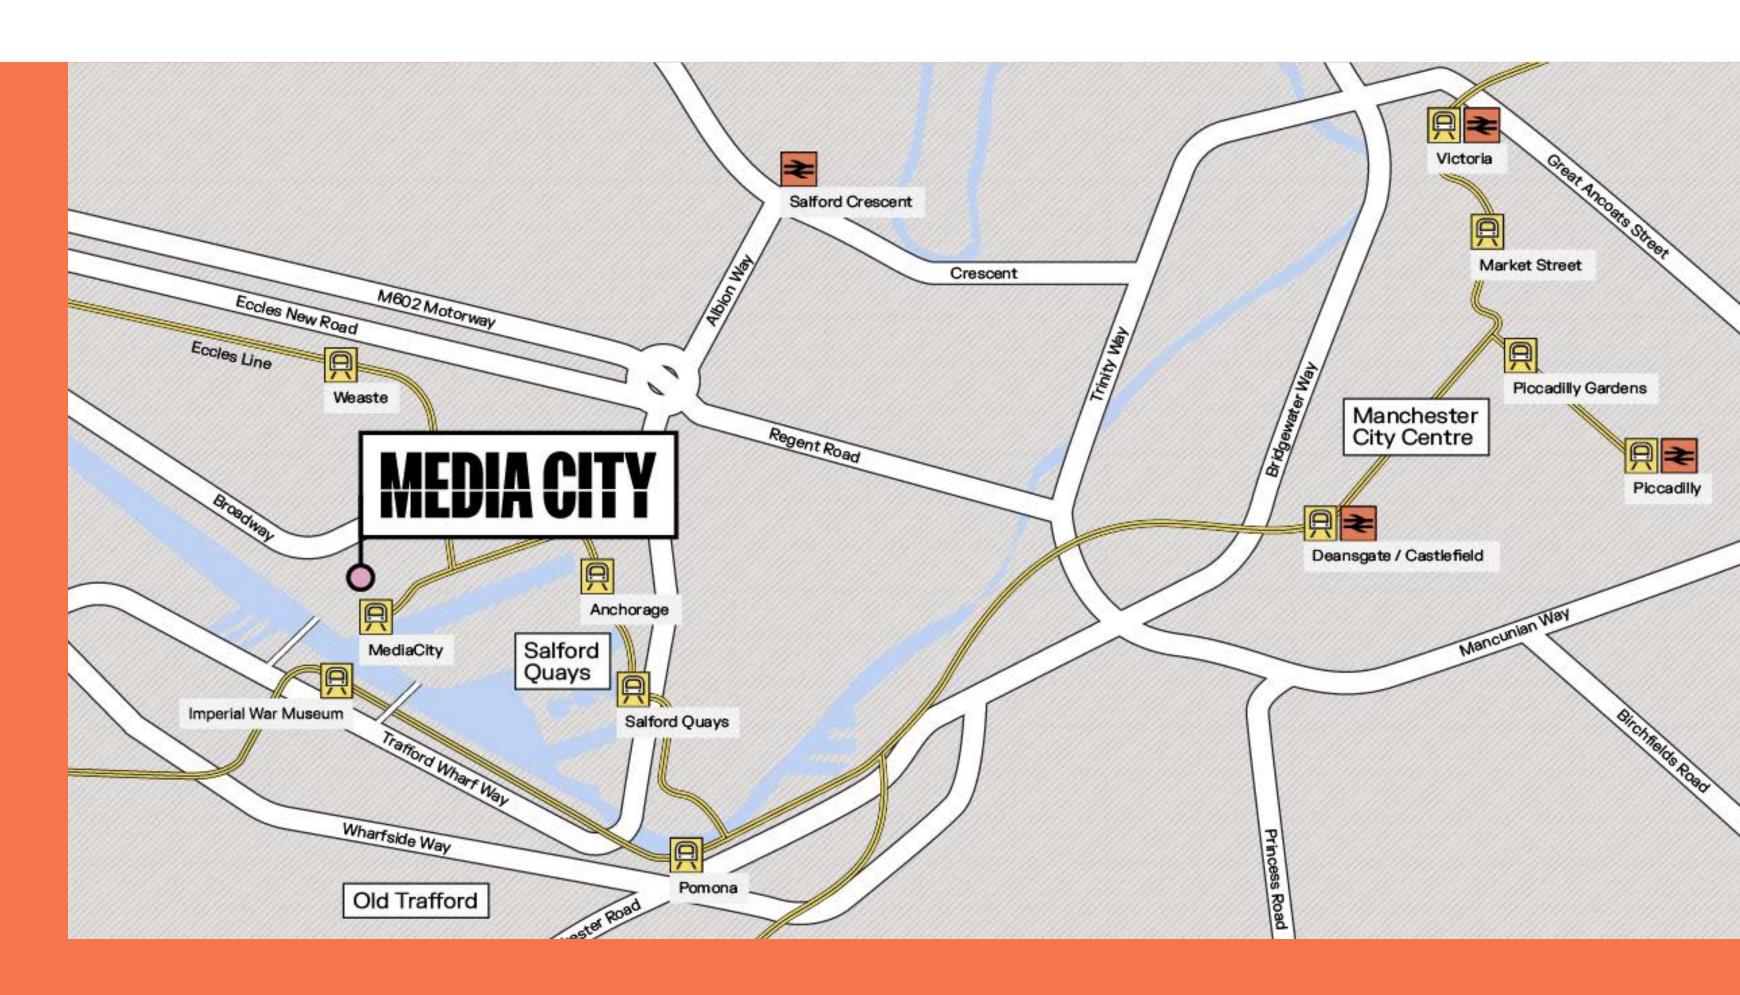

Greater Manchester is one of the biggest city regions in the UK, and we're right at its heart. Take space here and find yourself ten minutes from Manchester

city centre, and just two minutes from the motorway network. With two dedicated Metrolink stations, two tramlines, four tram stops and the biggest light rail

#### Tram

| Trafford Centre       | 10 mins | Sale               | 27mins  |
|-----------------------|---------|--------------------|---------|
| Cornbrook             | 15 mins | Chorlton           | 27 mins |
| Salford               | 17 mins | East Didsbury      | 28 mins |
| Eccles                | 19 mins | Victoria           | 32 mins |
| St Peter's Square     | 21 mins | Altrincham         | 37 mins |
| Manchester Piccadilly | 27 mins | Manchester Airport | 53 mins |
|                       |         |                    |         |

#### Bus

| Trafford Centre       | 27 mins | Sale               | 50 mins |
|-----------------------|---------|--------------------|---------|
| Cornbrook             | 15 mins | Chorlton           | 48 mins |
| Salford               | 23 mins | East Didsbury      | 28 mins |
| Eccles                | 42 mins | Altrincham         | 1 hr +  |
| St Peter's Square     | 33 mins | Manchester Airport | 1 hr +  |
| Manchester Piccadilly | 40 mins |                    |         |

#### Car

MediaCity is a two minute drive from Junctions 2 and 3 on the M602, which links to the wider motorway network.

system in the UK. Your teams, even those further west of Manchester, will love their easy commutes.