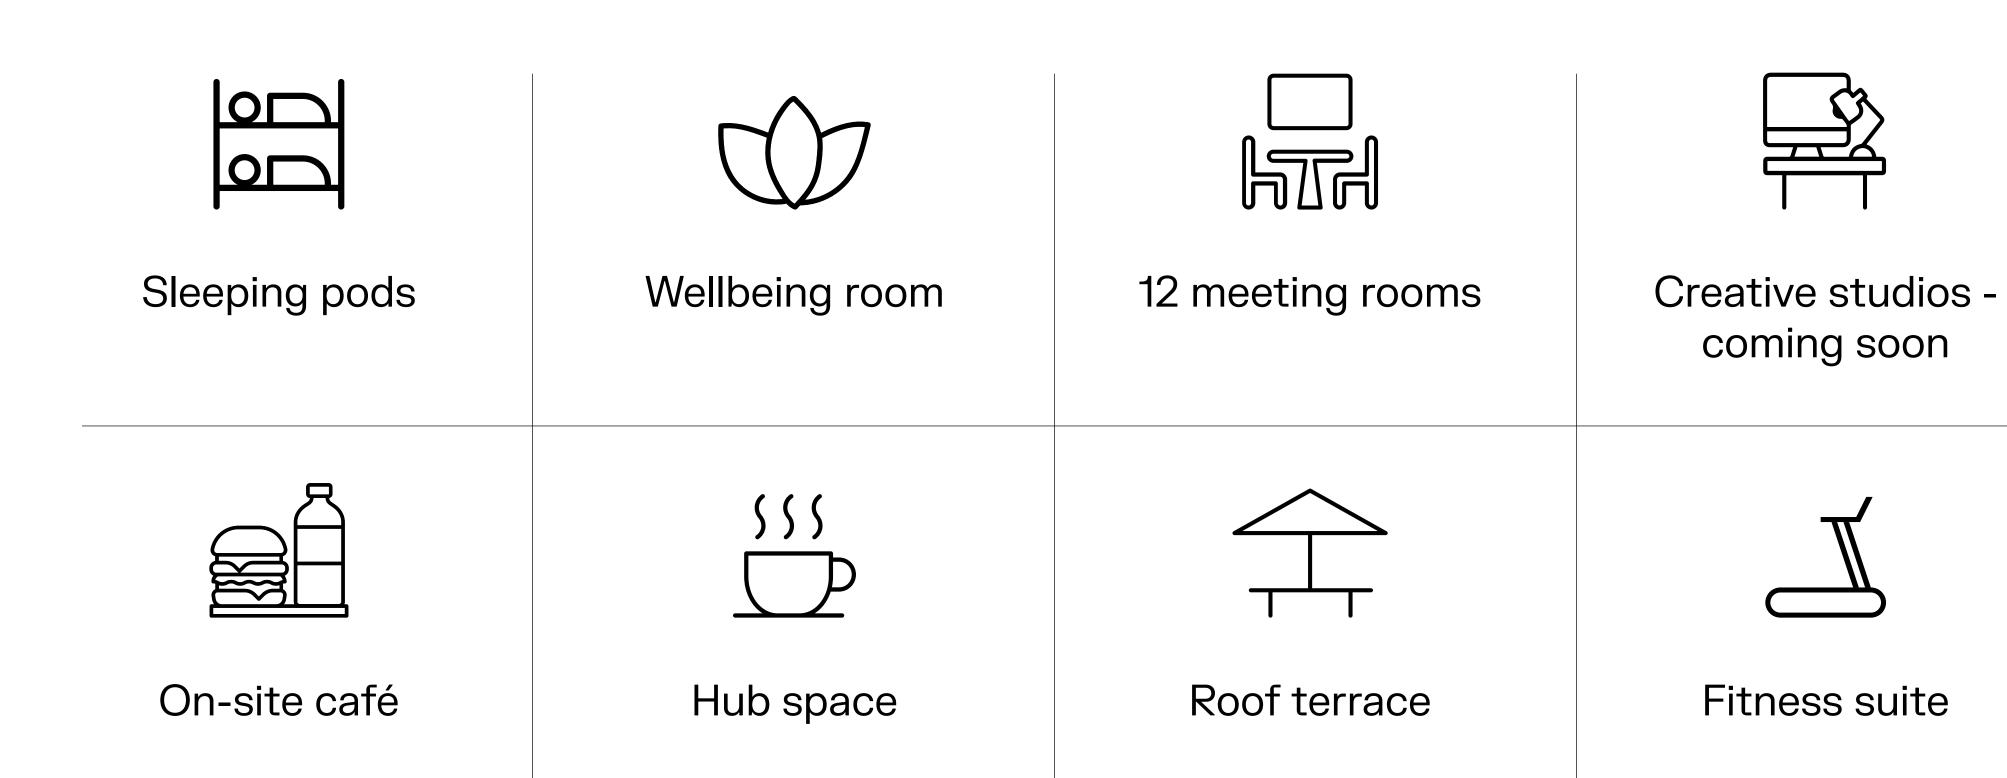

### What's included

It's the little things

### What's included

It's the little things

14

# Meeting rooms

Need to host board meetings, workshops, pitches, interviews or team meetings -ARRIVE have you covered with 18 fully fitted meeting rooms across MediaCity.

Plus all ARRIVE members receive discount rates.