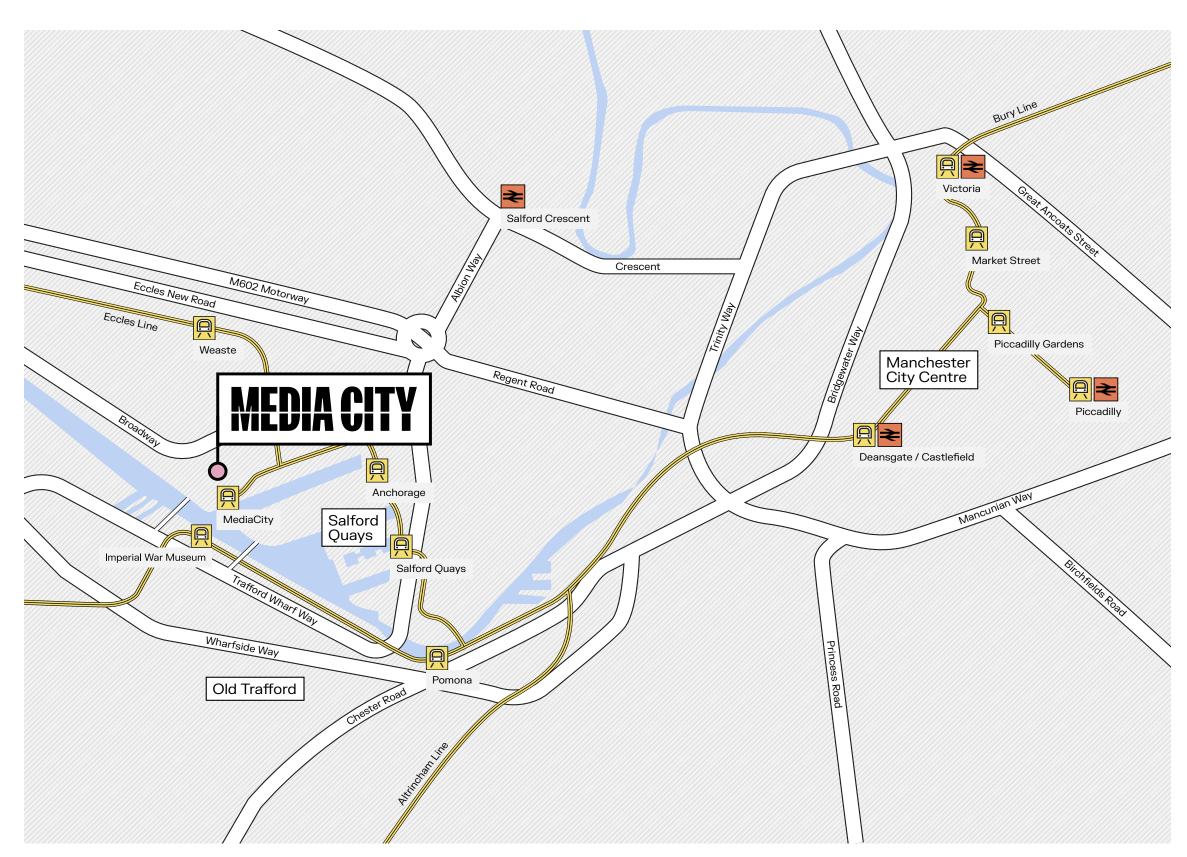

## **SUPER-CONNECTED**

#### Tram

| Trafford Centre       | 10 mins |
|-----------------------|---------|
| Cornbrook             | 15 mins |
| Salford               | 17 mins |
| Eccles                | 19 mins |
| St Peter's Square     | 21 mins |
| Manchester Piccadilly | 27 mins |
| Sale                  | 27 mins |
| Chorlton              | 27 mins |
| East Didsbury         | 28 mins |
| Victoria              | 32 mins |
| Altrincham            | 37 mins |
| Manchester Airport    | 53 mins |

#### Bus

| Cornbrook             | 15 mins |
|-----------------------|---------|
| Salford               | 23 mins |
| Trafford Centre       | 27 mins |
| St Peter's Square     | 33 mins |
| Manchester Piccadilly | 40 mins |
| Eccles                | 42 mins |
| Victoria              | 43 mins |
| Chorlton              | 48 mins |
| Sale                  | 50 mins |
| East Didsbury         | 1 hr +  |
| Altrincham            | 1 hr +  |
| Manchester Airport    | 1 hr +  |

#### Car

MediaCity is a two-minute drive from Junctions 2 and 3 on the M602, which links to the wider motorway network.