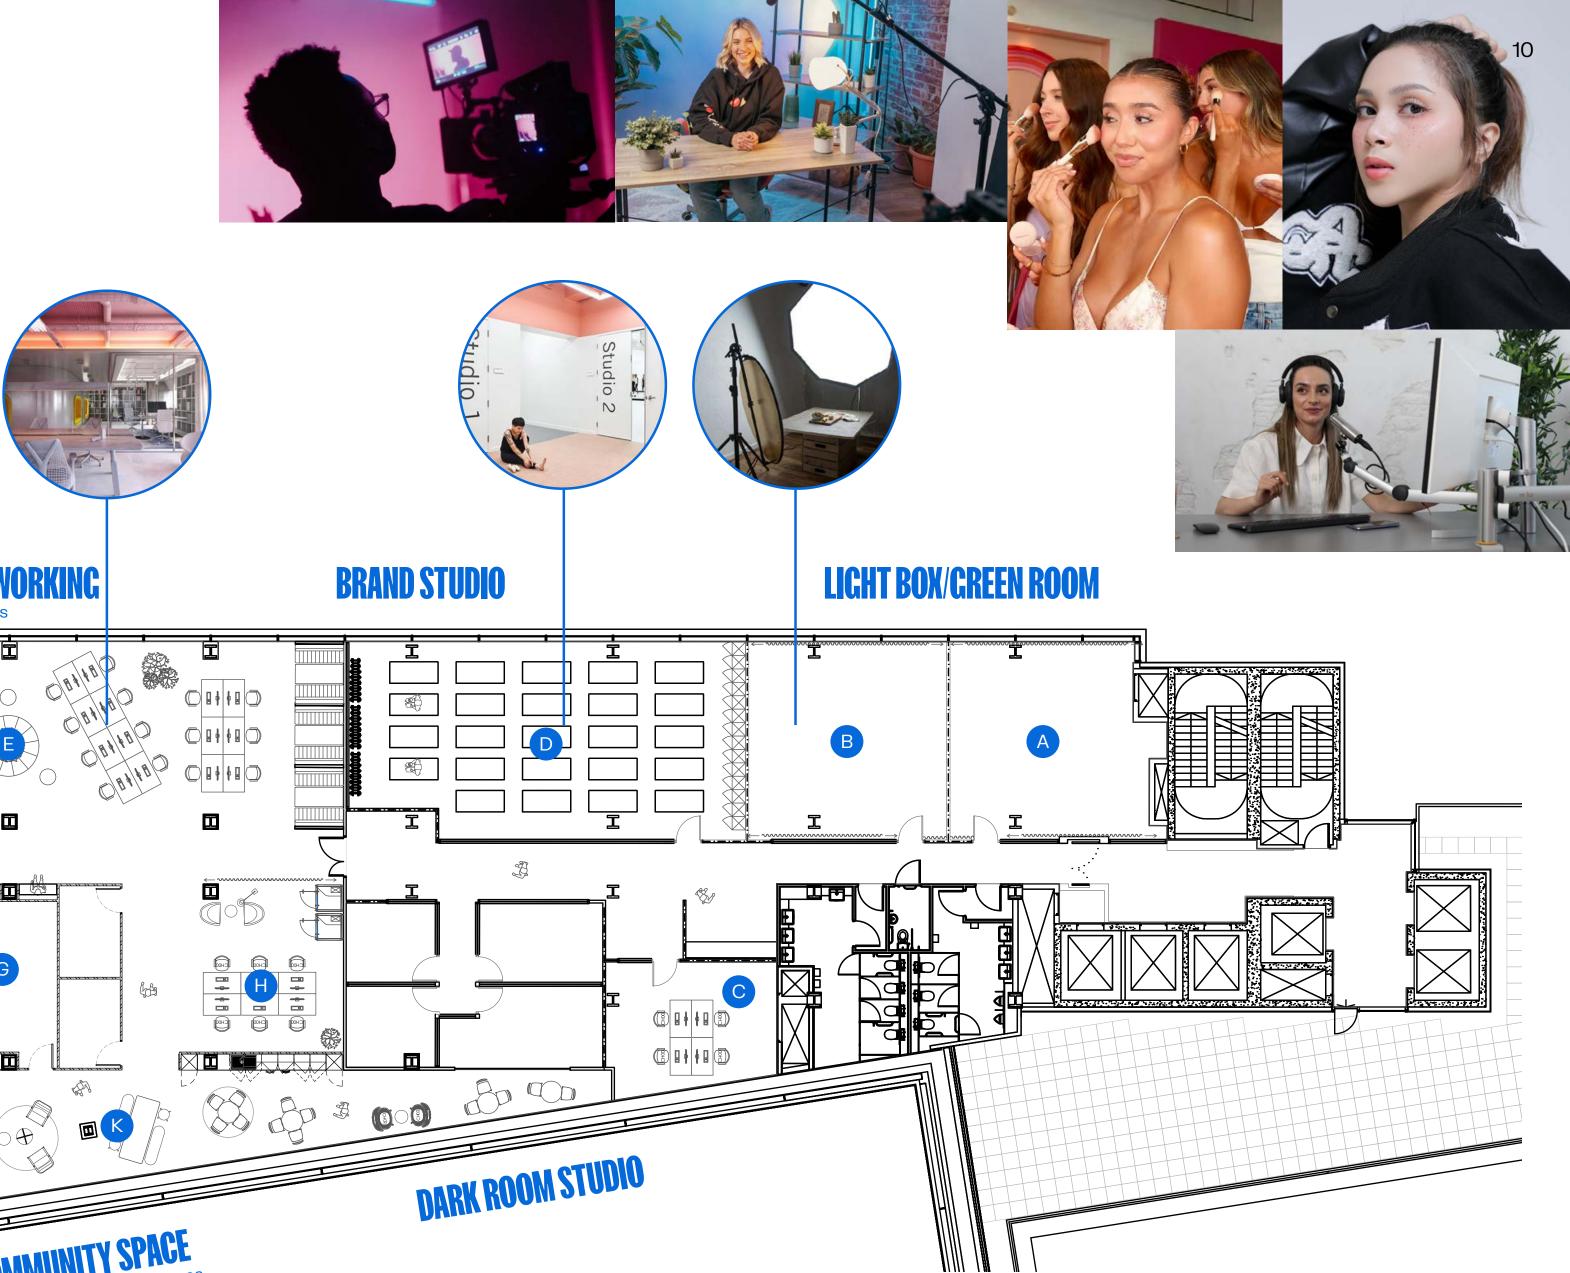

## FLOOR PLAN AND FACILITIES

#### A Dark Room

- B Light Room
- C Production Meeting Room
- D Brand Studio
- E Enterprise Co-working (28 Fixed Desks)
- Audio Room
- Podcast Room G
- 1-2-1 Η
- Rentals
- J Storage Room
- K Community Breakout