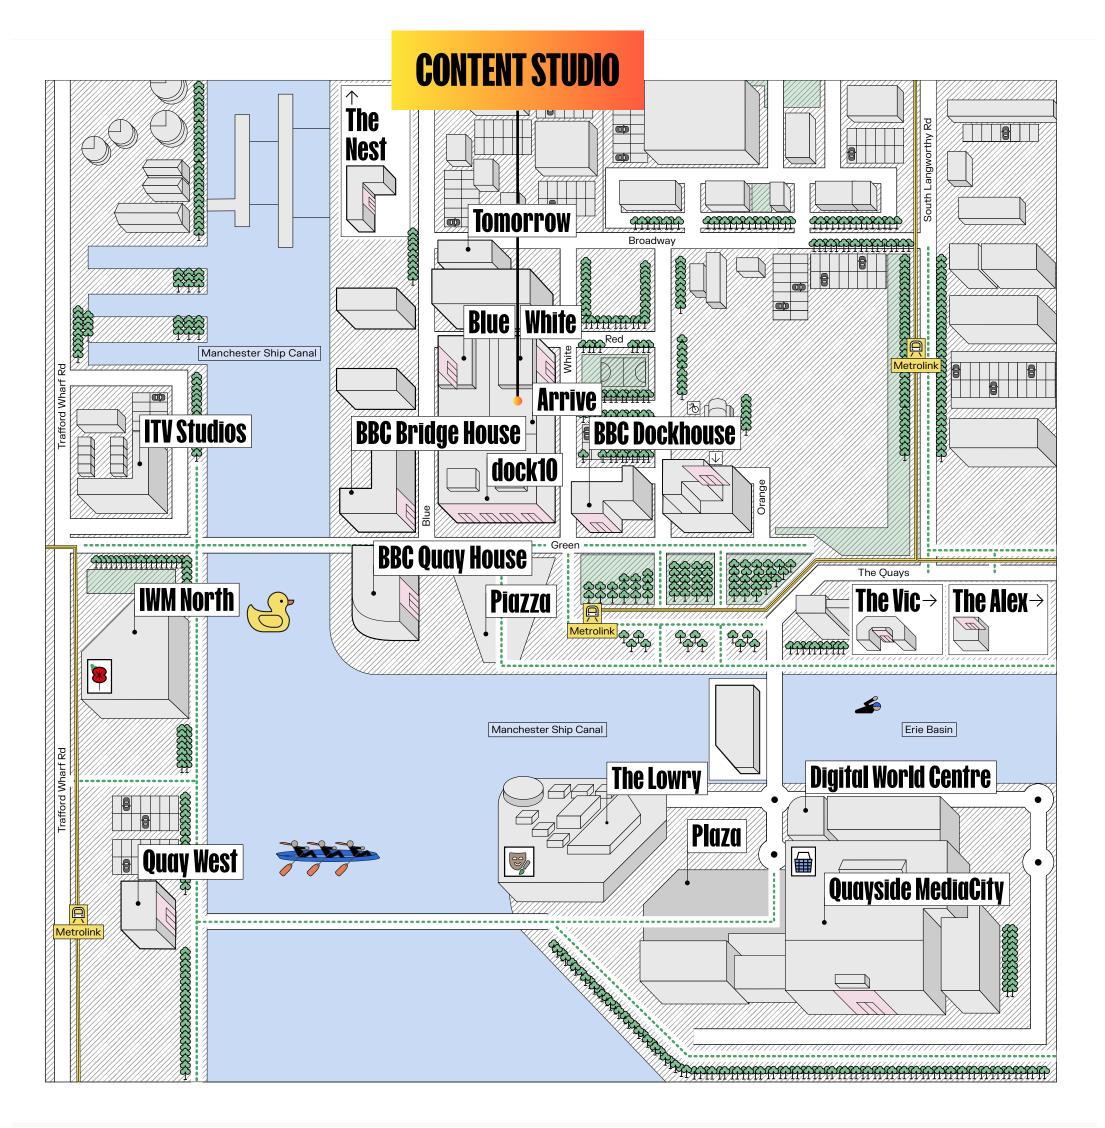

## SURROUNDED BY THE UK'S MOST REVERED MEDIA INSTITUTIONS

MediaCity is not only the long-standing home for the UK's media industry, but takes its place at the forefront of the global stage, reaching 100 million people annually with over 50,000 hours of premium content.

The nation's biggest media institutions – the BBC, ITV, dock10, and so many more – all recognise MediaCity is the place to be to make an impact in entertainment.