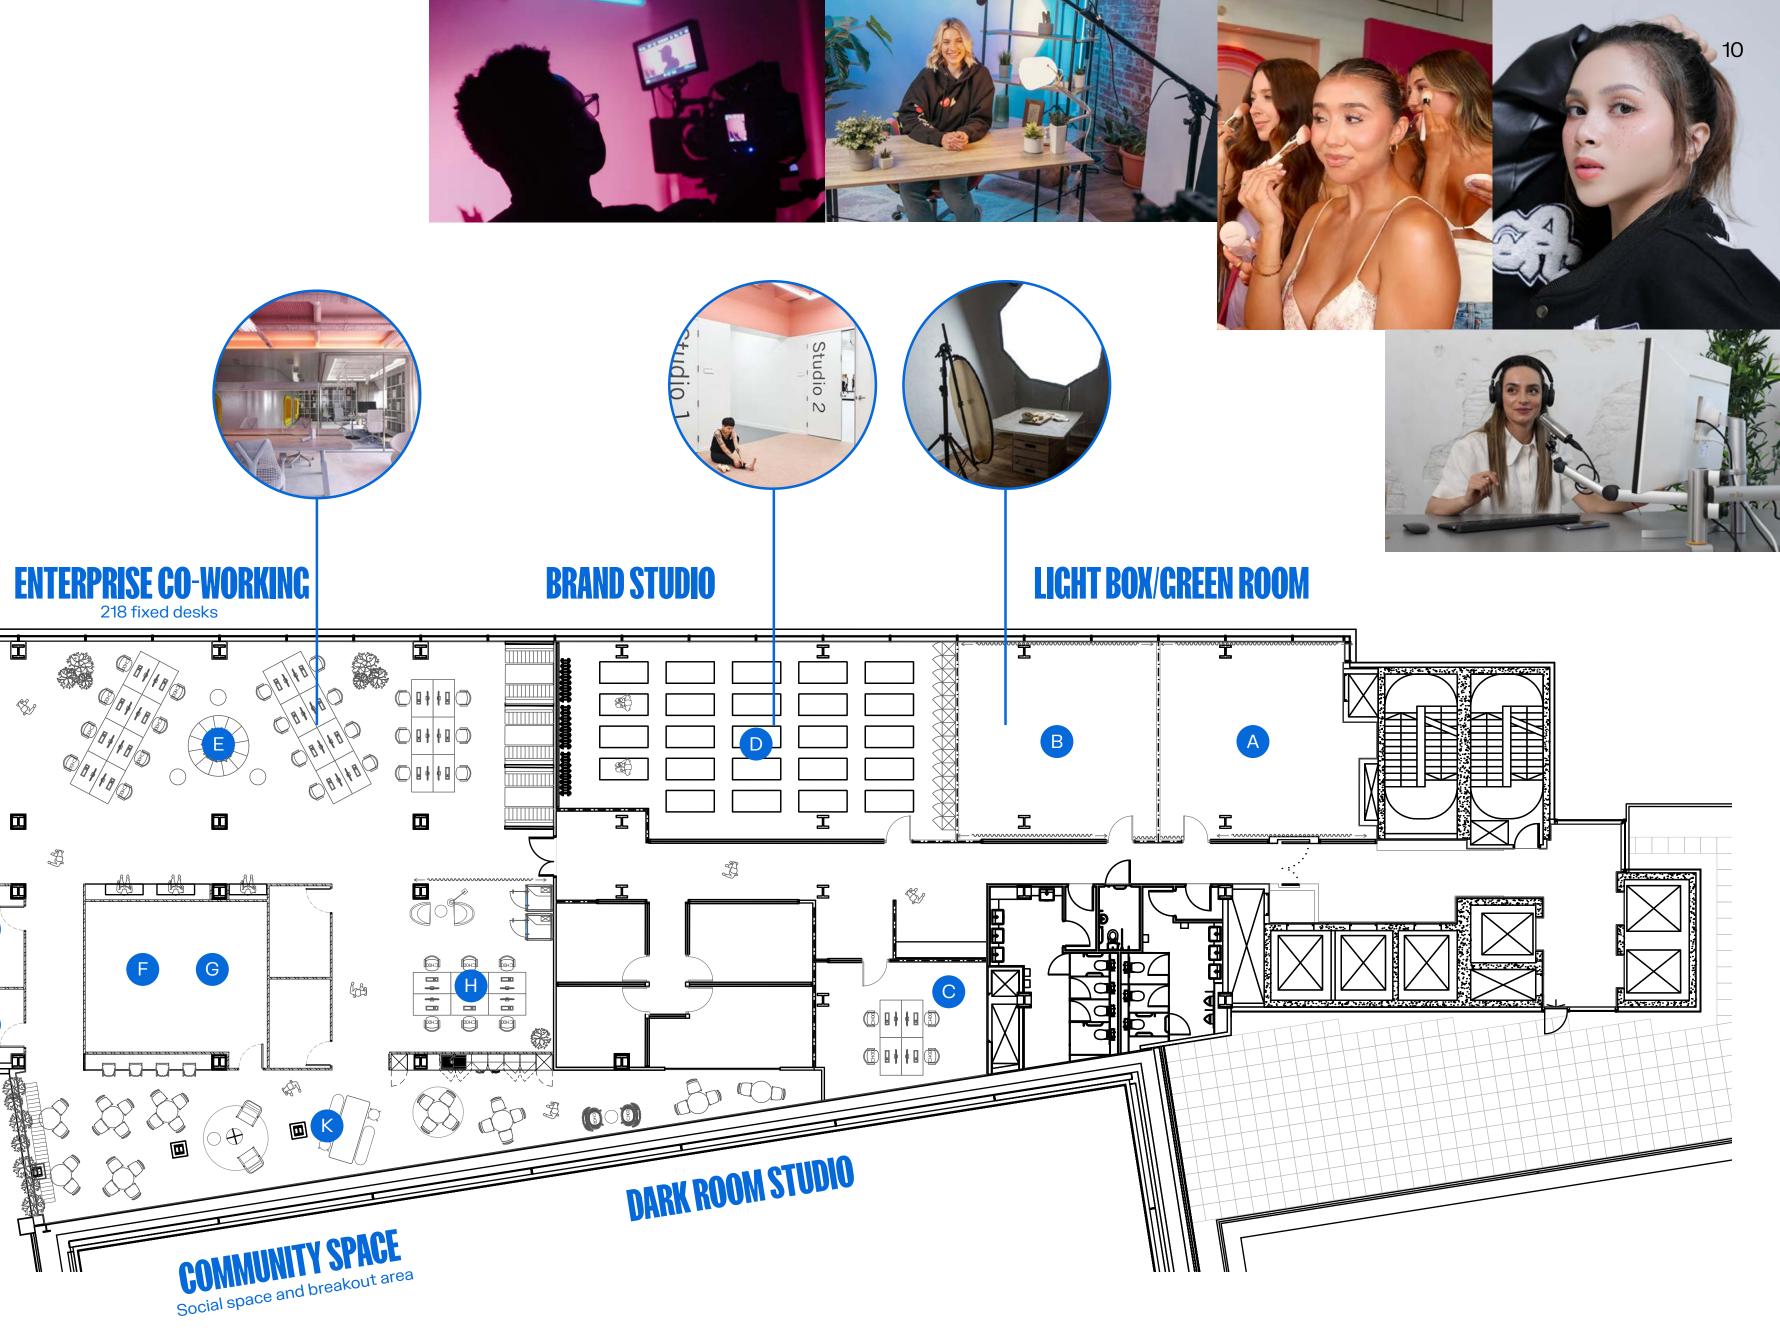

## FLOOR PLAN AND FACILITIES

#### A Dark Room

- B Light Room
- C Production Meeting Room
- D Brand Studio
- E Enterprise Co-working (28 Fixed Desks)
- Audio Room
- Podcast Room G
- 1-2-1 Η
- Rentals
- J Storage Room
- K Community Breakout