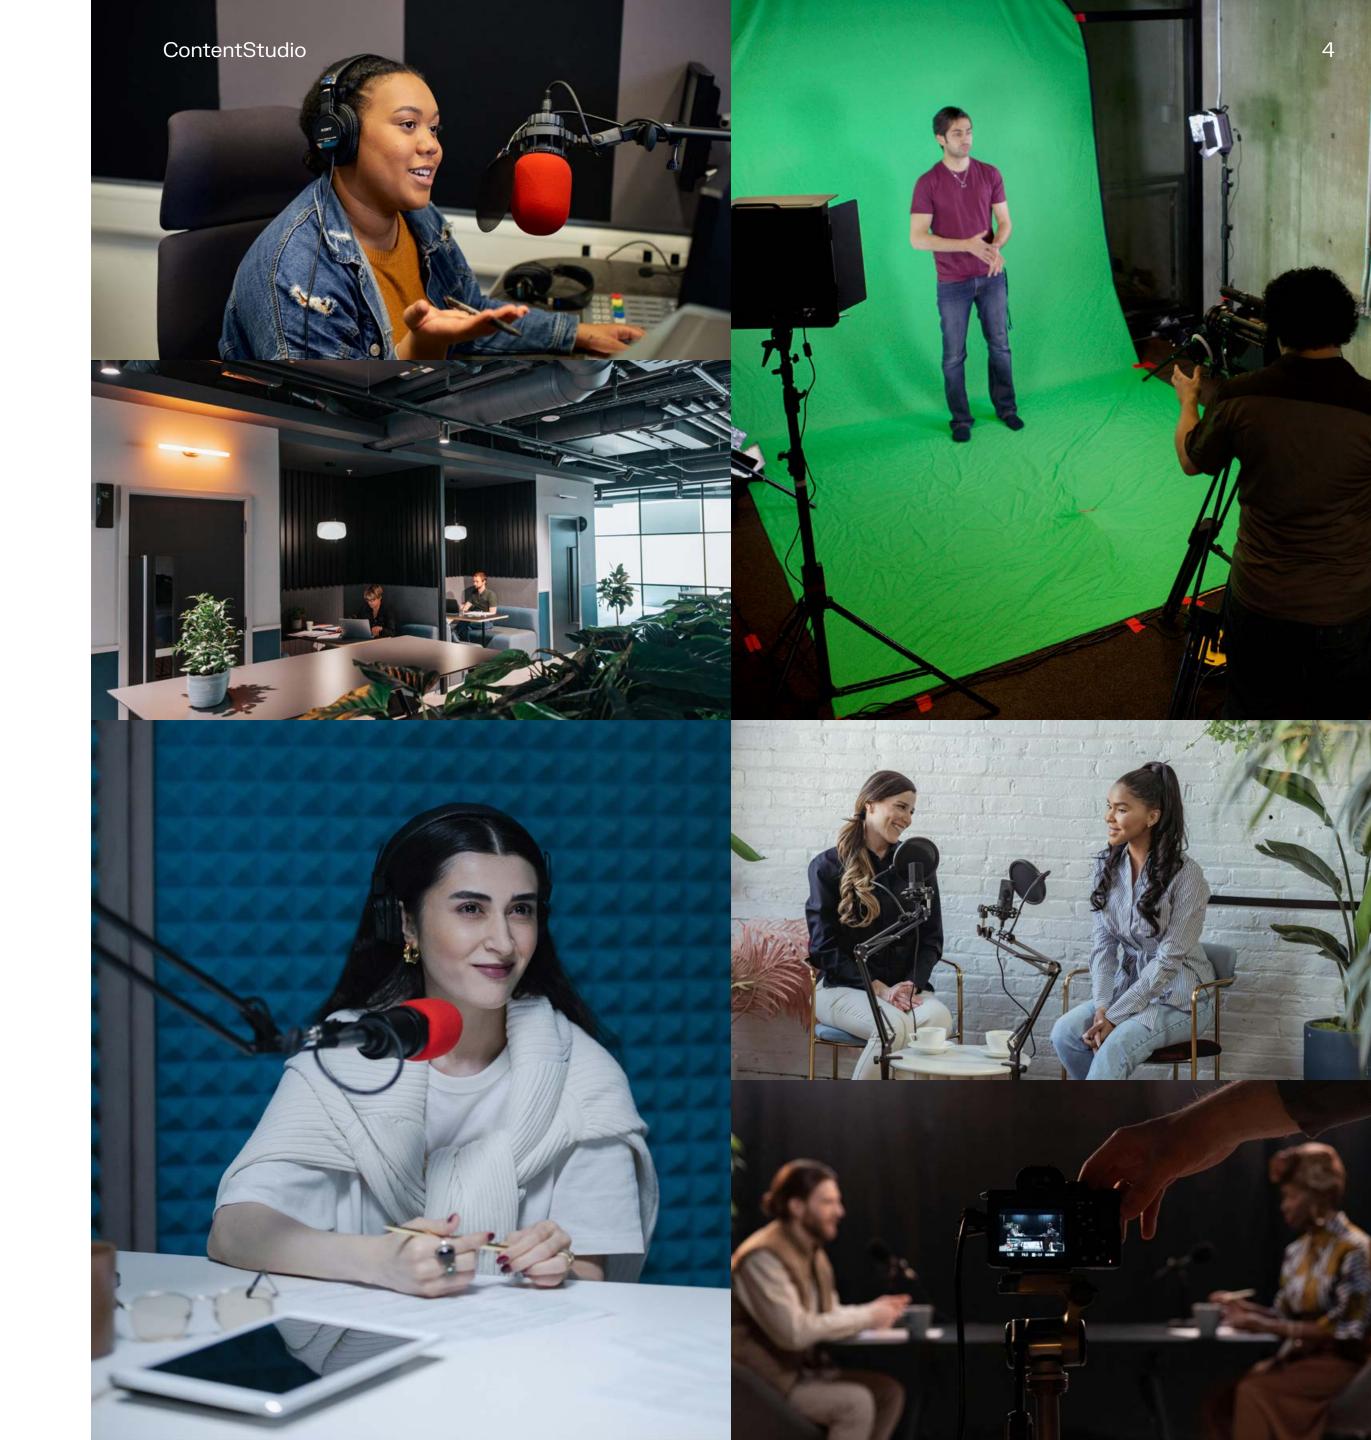

## FEATURING CUTTING-EDGE FACILITIES

The content landscape no longer belongs to institutions and big-budget media houses, but to fast-paced, collaborative, adaptive content teams sharing and shooting from the hip.

That's why Content Studio has all the spaces, tools and on-site knowledge content creators need to forge the future of entertainment.

- Green room studio
- Light box studio
- Dark room studio
- Audio room
- Podcast studio
- Enterprise co-working space

## PUSHING THE BOUNDARIES OF WHAT'S POSSIBLE IN MEDIA AND CONTENT CREATION

The landscape of media is constantly evolving – new platforms, new equipment, new boundaries. That's why MediaCity Content Studio has the latest in industry tech available in our range of audio and visual studios, perfect for all scales of podcasting, filming, interactive and experiential.