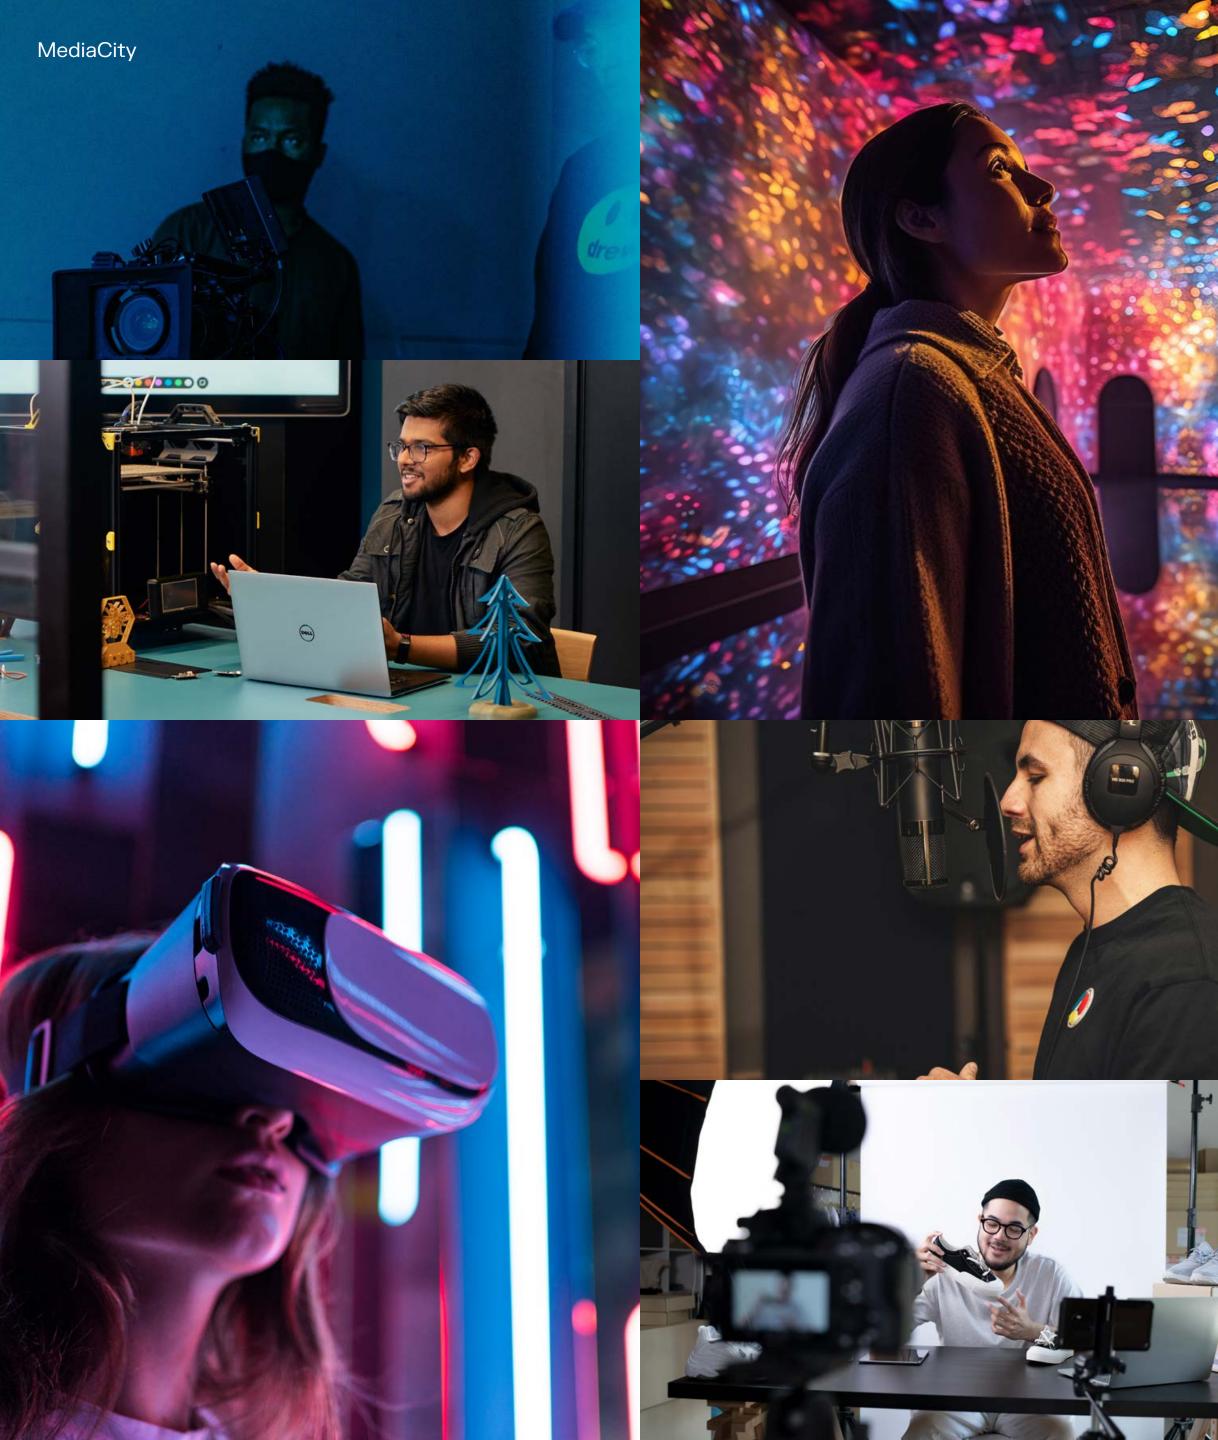

## A THRIVING ECOSYSTEM OF INNOVATION, CREATIVITY, AND EXPLORATION

This is where a stellar roster of creative agencies, media studios, innovation and talent collide.

The MediaCity Immersive Technologies Innovation Hub is where some of the most ground breaking initiatives are taking place across AI, VR and spatial technologies.

This is a place where creators can grow, learn and push the boundaries of what's possible.

## PUSHING THE BOUNDARIES OF WHAT'S POSSIBLE IN MEDIA AND CONTENT CREATION

The landscape of media is constantly evolving – new platforms, new equipment, new boundaries. That's why MediaCity Content Studio has the latest in industry tech available in our range of audio and visual studios, perfect for all scales of podcasting, filming, interactive and experiential.