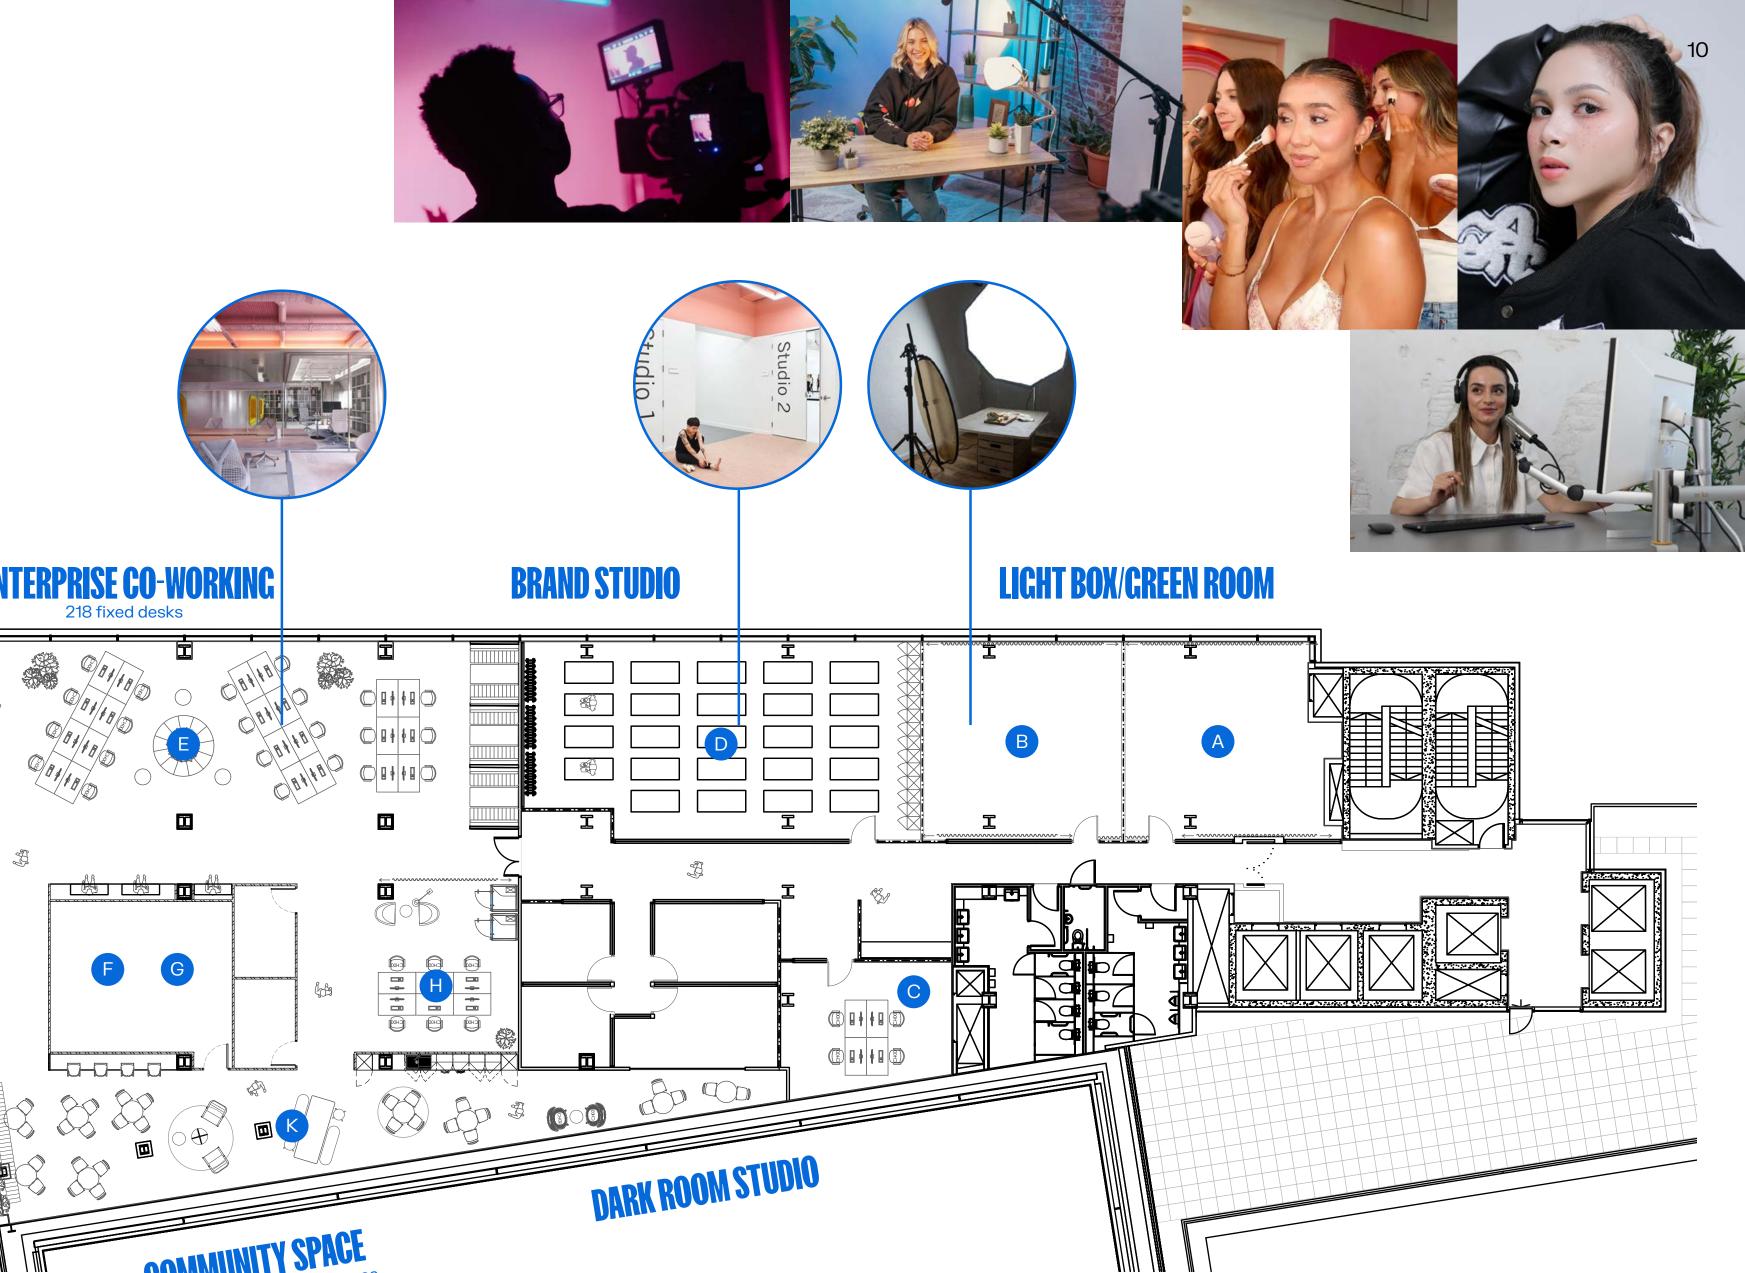

## FLOOR PLAN AND FACILITIES

#### A Dark Room

- B Light Room
- C Production Meeting Room
- D Brand Studio
- E Enterprise Co-working (28 Fixed Desks)
- Audio Room
- Podcast Room G
- 1-2-1 Η
- Rentals
- J Storage Room
- K Community Breakout