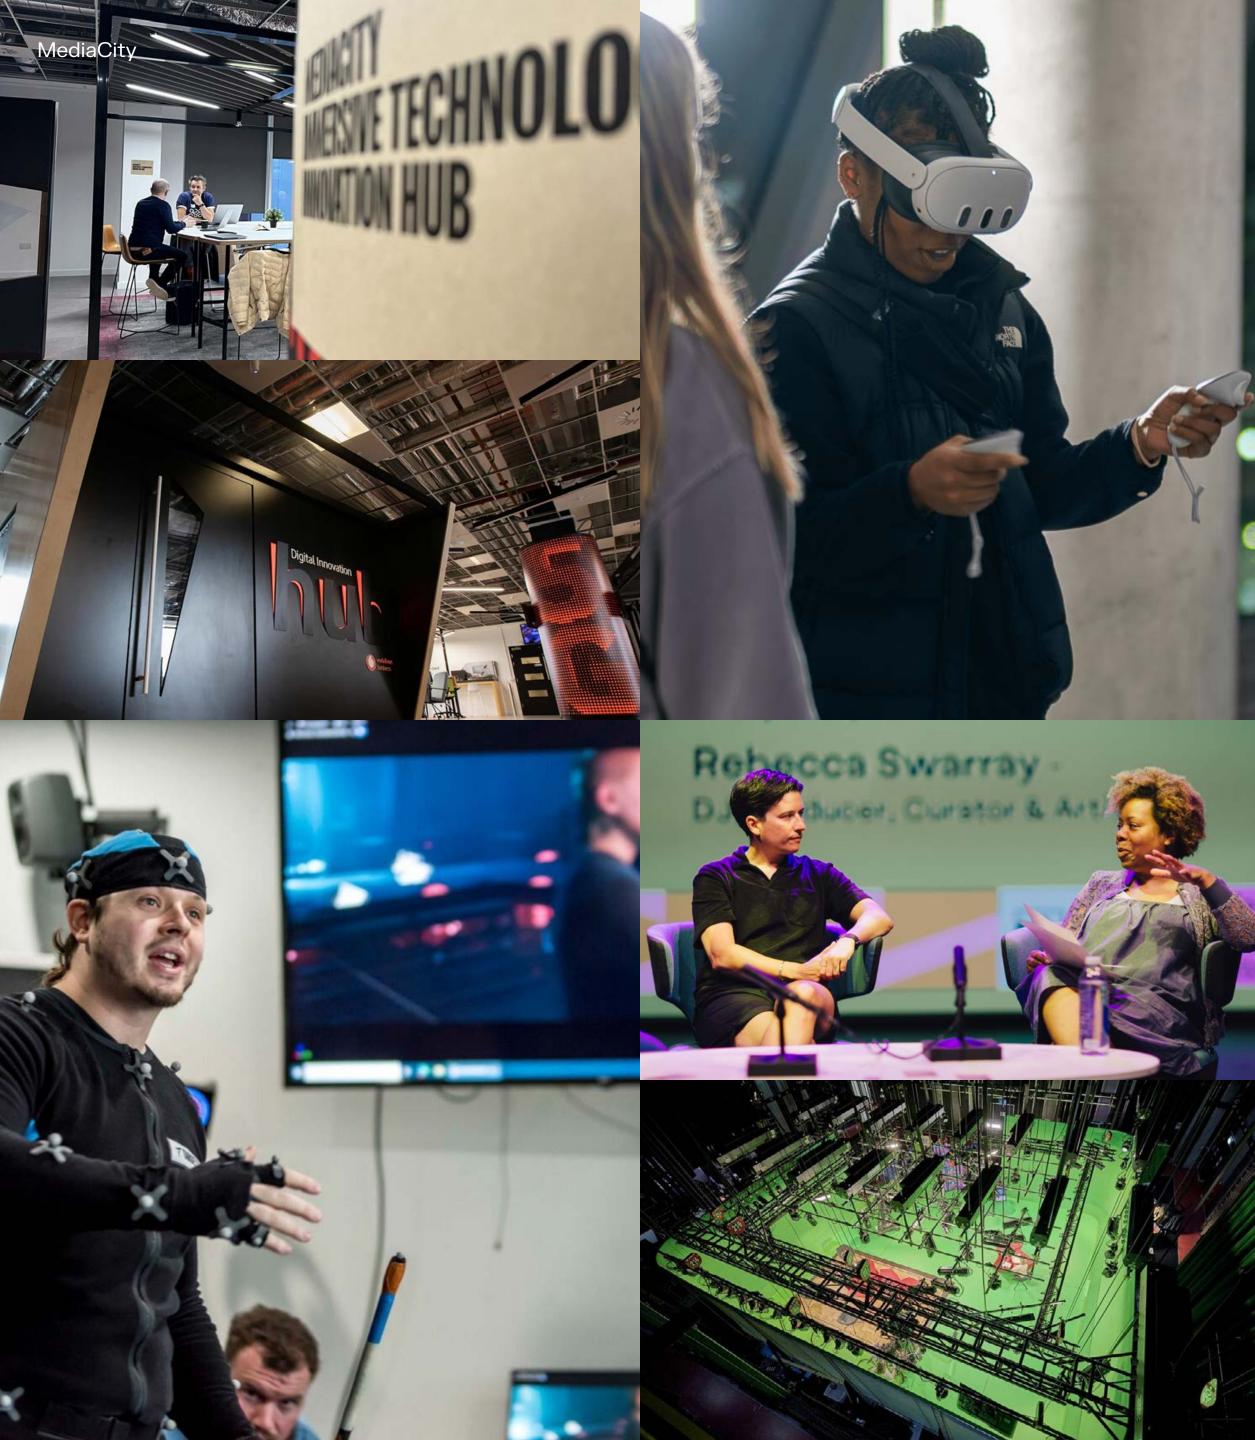

## A THRIVING ECOSYSTEM OF INNOVATION, CREATIVITY, AND EXPLORATION

This is where a stellar roster of creative agencies, media studios, innovation and talent collide.

The MediaCity Immersive Technologies Innovation Hub is where some of the most ground breaking initiatives are taking place across AI, VR and spatial technologies.

This is a place where creators can grow, learn and push the boundaries of what's possible.